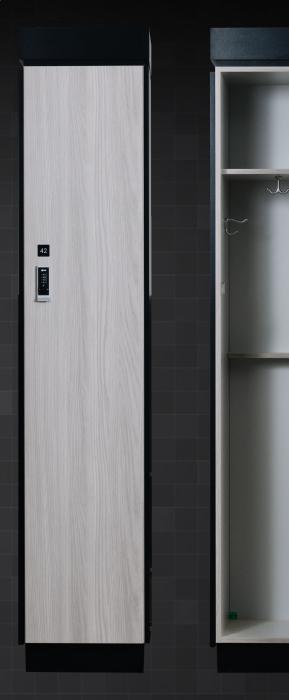

## PRODUCT SNAPSHOT

Impact Club Lockers showcase designer appeal with budget in mind. They're durable laminate lockers, available in 12 wood textured finishes and engineered to enhance the end user experience for fitness clubs, boutique studios + corporate wellness.

| IMPACT LOC              | KERS_                 |
|-------------------------|-----------------------|
| CONFIGURATION SHOWN CL1 |                       |
| SIZE OPTIONS*           |                       |
| WIDTH                   | 12", 15", 18", or 20" |
| DEPTH                   | 12", 15", 18", or 20" |
| HEIGHT                  | 48", 60", 72", or 84" |
| MATERIALS               |                       |
| DOOR                    | 3/4" TFL              |
| FRAME                   | 5/8" Melamine         |
| EDGEBANDING             | PVC Edgebanding       |
| INTERNAL FEATURES       |                       |
| DUAL TOP HOOK           | 1 per opening         |
| SIDE COAT HOOK          | 1 per opening         |
| 4" VANITY SHELF         | 1 per opening         |
| WARRANTY                |                       |
| LOCKER SYSTEM           | 3 years               |
| HINGES                  | Limited Lifetime      |
| EDGEBAND                | Limited Lifetime      |