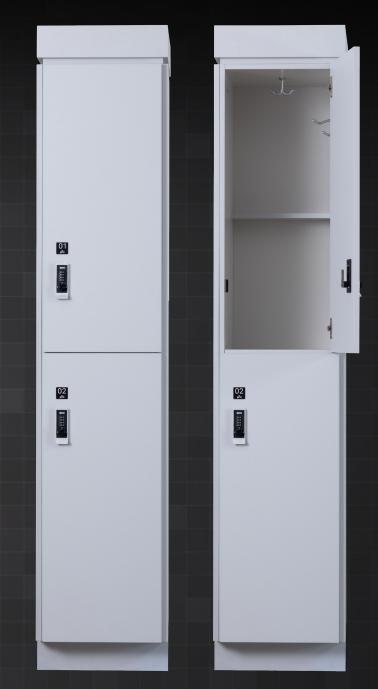

| IMPACT LO               | CKERS                 |
|-------------------------|-----------------------|
| CONFIGURATION SHOWN CL2 |                       |
| SIZE OPTIONS*           |                       |
| WIDTH                   | 12", 15", 18", or 20" |
| DEPTH                   | 12", 15", 18", or 20" |
| HEIGHT                  | 48", 60", 72", or 84" |
| MATERIALS               |                       |
| DOOR                    | 3/4" HPL              |
| FRAME                   | 5/8" Melamine         |
| EDGEBANDING             | PVC Edgebanding       |
| INTERNAL FEATURES       |                       |
| DUAL TOP HOOK           | 1 per opening         |
| SIDE COAT HOOK          | 1 per opening         |
| 4" VANITY SHELF         | 1 per opening         |
| WARRANTY                |                       |
| LOCKER SYSTEM           | 5 years               |
| HINGES                  | Limited Lifetime      |
| EDGEBAND                | Limited Lifetime      |