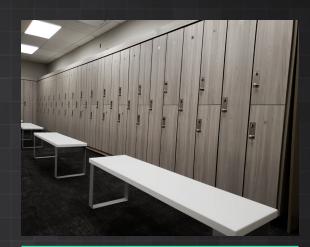

## **BENCHES**

Grid Benches are the final piece to complete your locker room. They are offered in two finish options; Ultramat Laminate + Solid Surface. Both options provide an antibacterial, scratch-resistant surface that is designed to withstand the intense demands of a modern locker room.

Our bench tops are paired with two or three square aluminum legs [depending on length] that are engineered to either be freely placed in the locker room or secured into the floor for a more permanent solution.