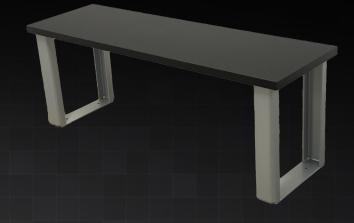

## **BENCHES**

Grid Benches are the final piece to complete your locker room. They are offered in two finish options; Ultramat Laminate + Solid Surface. Both options provide an antibacterial, scratch-resistant surface that is designed to withstand the intense demands of a modern locker room.

Our bench tops are paired with two or three square aluminum legs [depending on length] that are engineered to either be freely placed in the locker room or secured into the floor for a more permanent solution.

ADA compliant benches are available upon request

| ULTRAMAT<br>BENCHES | LAMINATE          |
|---------------------|-------------------|
| SIZE                |                   |
| WIDTH               | 15"               |
| HEIGHT              | 18"               |
| LENGTH              | 48", 60" or 72"   |
| SEAT THICKNESS      | 1"                |
| COMPOSITION         |                   |
| BENCH TOP           | Ultramat Laminate |
| BENCH LEGS          | Aluminum          |