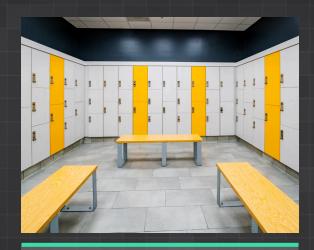

## **BENCHES**

Grid Benches are the final piece to complete your locker room. They are offered in two finish options; Ultramat Laminate + Solid Surface. Both options provide an antibacterial, scratch-resistant surface that is designed to withstand the intense demands of a modern locker room.

Our bench tops are paired with two or three square aluminum legs [depending on length] that are engineered to either be freely placed in the locker room or secured into the floor for a more permanent solution.