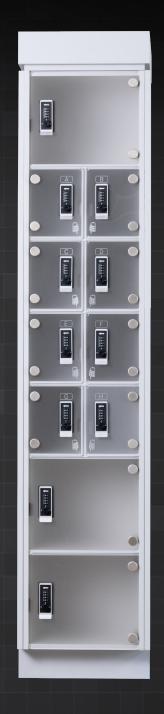

## **CELL PHONE LOCKERS**

Express Lockers are designed to go outside the locker room + Grid's Cell Phone Locker (CLC) is our flagship storage solution that can stand alone or be connected with other tier configurations. Featuring 11 total openings, 8 enhanced with USB power ports + frosted acrylic doors.

| CELL PHONE<br>LOCKER |                                 |
|----------------------|---------------------------------|
| CONFIGURATION        | CLC   Cell Phone                |
| SIZE OPTIONS WIDTH   | 15"                             |
| DEPTH                | 15"                             |
| HEIGHT               | 72"                             |
| MATERIALS            |                                 |
| DOOR                 | 1/4" Acrylic                    |
| FRAME                | 5/8" Melamine                   |
| EDGEBANDING          | PVC Edgebanding                 |
| LOCKING SYSTEM       | Ojmar Combi Pro                 |
| CHARGING FEATURES    |                                 |
| USB PORTS            | 16 ports<br>2 per small opening |
| OUTLET REQUIREMENTS  | 110v AC                         |
| POWER DRAW           | up to 5V 10.0A 50w              |
| WARRANTY             |                                 |
| LOCKER SYSTEM        | 5 years                         |
| HINGES               | Limited Lifetime                |
| EDGEBAND             | Limited Lifetime                |