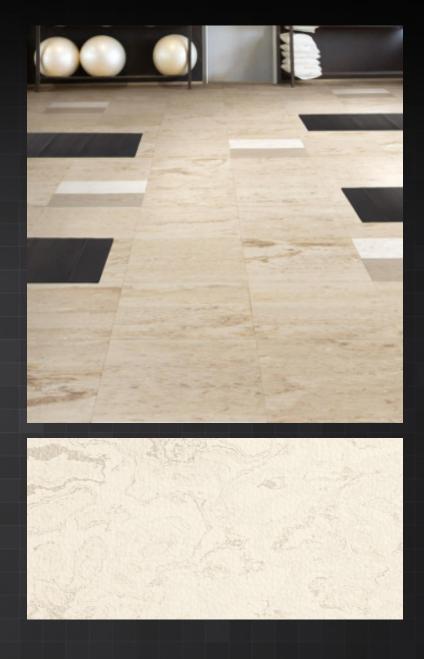

## PRODUCT SNAPSHOT

Distinctive design with premium performance. Vulcan is offered in a unique anti-slip, leather surface texture engineered for max resistance to weights and wear.

| VULCAN TILES         |                  |  |  |
|----------------------|------------------|--|--|
| TILE CHARACTERISTICS |                  |  |  |
| SIZE                 | 24" x 24"        |  |  |
| THICKNESS            | 1/4"   3/8"      |  |  |
| STYLE                | Straight Edge    |  |  |
| FINISH               | Leather Embossed |  |  |
| PERFORMANCE BENEFITS |                  |  |  |
| HARDNESS TOP LAYER   | 85               |  |  |
| HARDNESS BASE LAYER  | 70               |  |  |
| SLIP RESISTANCE      | .85 SCOF         |  |  |
| WARRANTY             |                  |  |  |
| MATERIALS            | 6 years          |  |  |
| INSTALLATION         | 1 year           |  |  |
|                      |                  |  |  |