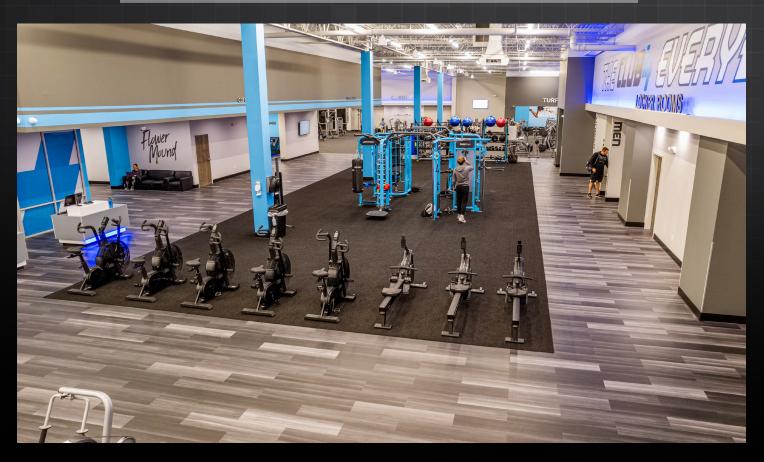

# PRODUCT SNAPSHOT

A low-cost solution for non-performance areas. Versatyl is a luxury vinyl tile that provides a safer, quieter + more premium design that other traditional hard surfaces.