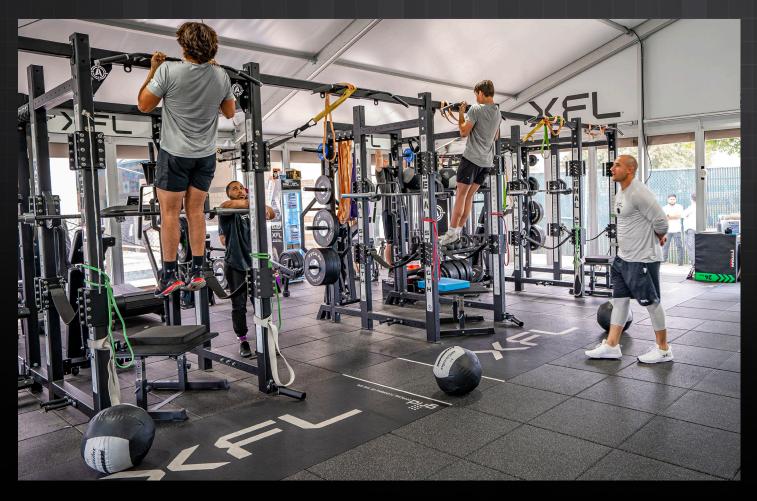

## PRODUCT SNAPSHOT

Built to endure the toughest demands of modern athletic training, Bull Tiles are a modular 1" thick rubber flooring system engineered with an acoustical waffle back + bull-nose edge. Bull Tiles can be combined with our inlaid lifting platforms + installed by either adhering or floating with dowel connectors