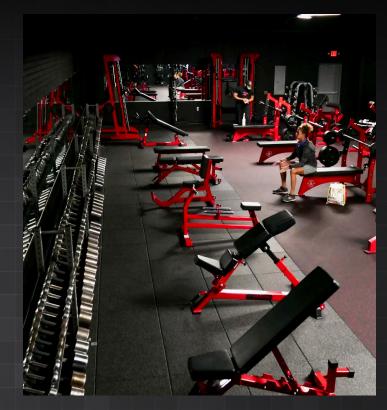

## PRODUCT SNAPSHOT

Built to endure the toughest demands of modern athletic training, Bull Tiles are a modular 1" thick rubber flooring system engineered with an acoustical waffle back + bull-nose edge. Bull Tiles can be combined with our inlaid lifting platforms + installed by either adhering or floating with dowel connectors