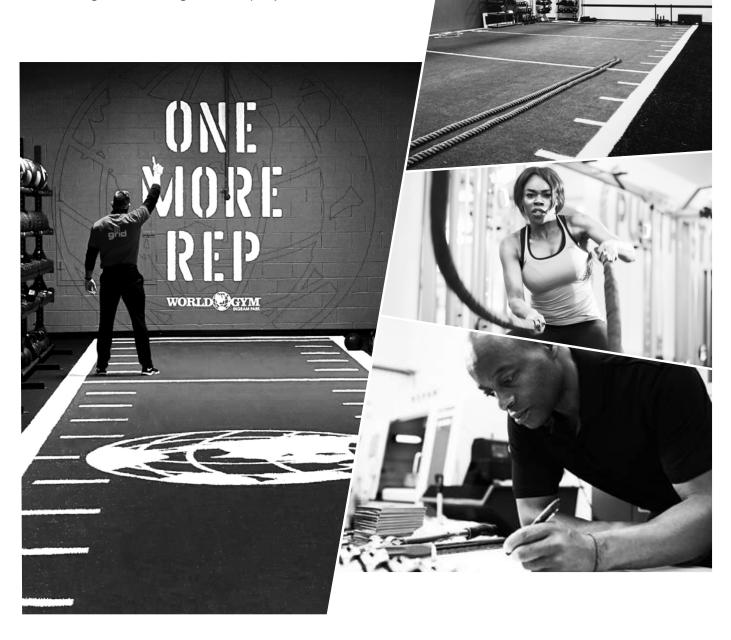

## ON YOUR MARK. GET SET. GO.

We know fitness because we only do fitness. Grid is your one stop manufacturing resource for fitness lockers and sport flooring. Corporate gyms, fitness centers, resorts and spas, athletic facilities, country clubs, rec centers and more, there's no project to big, or small. Grid's training turf is built tough to stand up to years of wear and tear.

## OUR TRAINING TURF IS READY TO ROLL.

Grid Training Turf is a durable synthetic solution for indoor and outdoor spaces. With a 5/16" built-in shock pad and dual-fiber pile, our customizable system looks cleaner and ages better. Our turf has a true grass texture that holds up to the intense demands of modern athletic training and promotes a safe environment with our signature best-in-class aesthetic.

### FEATURES

- Non-rubber infill engineered for athletes
- Dual-fiber pile technology
- 5/16" shock pad
- Optional rubber shock pad upgrades available in 3 thicknesses
- Sewn-in logos and game lines
- Dense and resilient with 5-year warranty
- Designed for both comfort with body contact and durable for sled work.