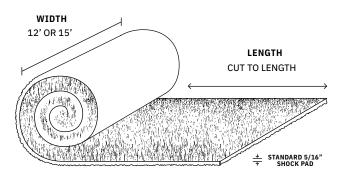

## TURF SPECS

Rolls of turf are two-ply with a standard **5/16**" shock pad or an upgraded rubber shock pad available in **3 thickness** options and cut to length.

#### ROLL WITH STANDARD 5/16" SHOCK PAD

#### ROLL WITH STANDARD 5/16" + UPGRADED RUBBER SHOCK PAD

#### 3 THICKNESS OPTIONS FOR UPGRADED RUBBER SHOCK PAD