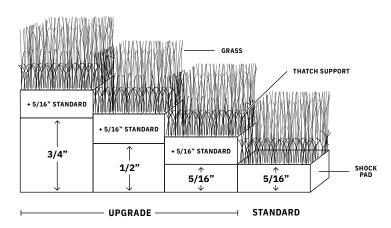

## TURF SPECS

Rolls of turf are two-ply with a standard **5/16**" shock pad or an upgraded rubber shock pad available in **3 thickness** options and cut to length.

#### ROLL WITH STANDARD 5/16" + UPGRADED RUBBER SHOCK PAD

#### 3 THICKNESS OPTIONS FOR UPGRADED RUBBER SHOCK PAD