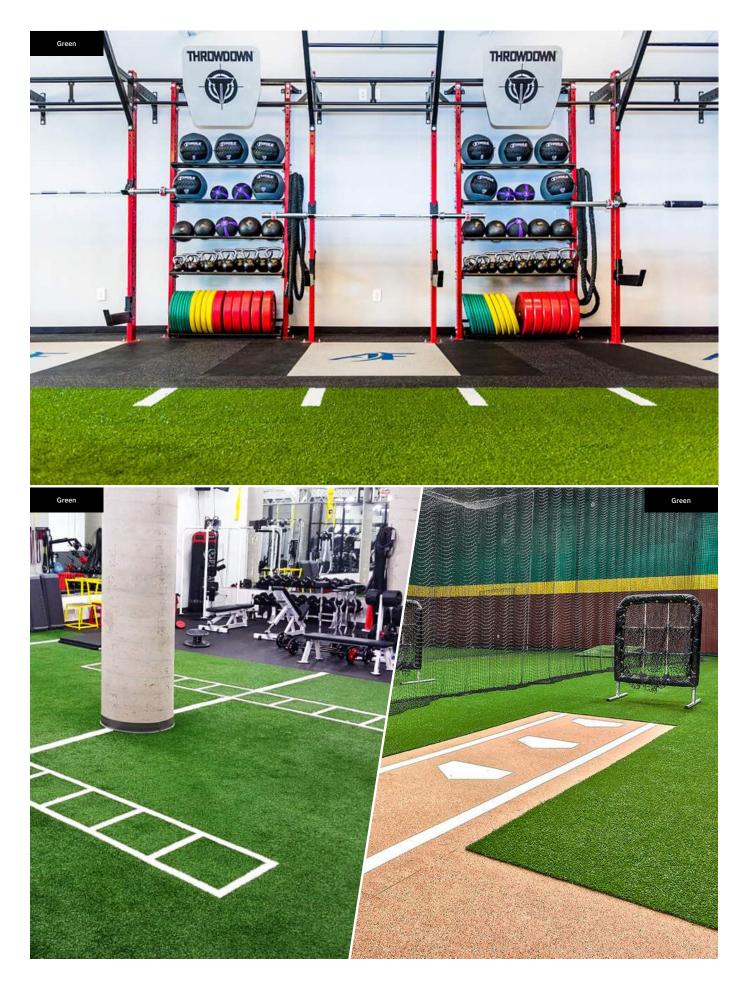

## ON YOUR MARK. GET SET. GO.

We know fitness because we only do fitness. Grid is your one stop manufacturing resource for fitness lockers and sport flooring. Corporate gyms, fitness centers, resorts and spas, athletic facilities, country clubs, rec centers and more, there's no project to big, or small. Grid's training turf is built tough to stand up to years of wear and tear.

## OUR TRAINING TURF IS READY TO ROLL.

Grid Training Turf is a durable synthetic solution for indoor and outdoor spaces. With a 5/16" built-in shock pad and dual-fiber pile, our customizable system looks cleaner and ages better. Our turf has a true grass texture that holds up to the intense demands of modern athletic training and promotes a safe environment with our signature best-in-class aesthetic.

### FEATURES

- Non-rubber infill engineered for athletes
- Dual-fiber pile technology
- 5/16" shock pad
- Optional rubber shock pad upgrades available in 3 thicknesses
- Sewn-in logos and game lines
- Dense and resilient with 5-year warranty
- Designed for both comfort with body contact and durable for sled work.