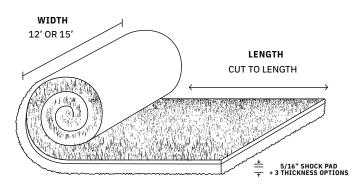

## TURF SPECS

Rolls of turf are two-ply with a standard **5/16**" shock pad or an upgraded rubber shock pad available in **3 thickness** options and cut to length.

#### ROLL WITH STANDARD 5/16" SHOCK PAD