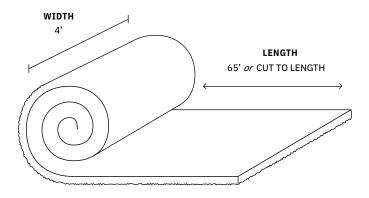

#### ROLLS

## MAX DURABILITY WITH COLOR THROUGHOUT

An easy install for larger spaces, rolls offer uniform color throughout the full thickness of the floor. They are a single-ply non-laminated surface with high slip resistance, durability, cushioned resilience and stain resistant. Available in three thicknesses: 5/16", 3/8", 1/2"

### ROLL SPECS

Rolls are **solid**, **single-ply** with a seamless slip resistant surface. Available in **three thicknesses** and can be cut to length.