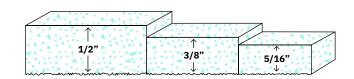

## MAX DURABILITY WITH COLOR THROUGHOUT

An easy install for larger spaces, rolls offer uniform color throughout the full thickness of the floor. They are a single-ply non-laminated surface with high slip resistance, durability, cushioned resilience and stain resistant. Available in three thicknesses: 5/16", 3/8", 1/2"

### ROLL SPECS

Rolls are **solid**, **single-ply** with a seamless slip resistant surface. Available in **three thicknesses** and can be cut to length.

#### **3 THICKNESS OPTIONS**