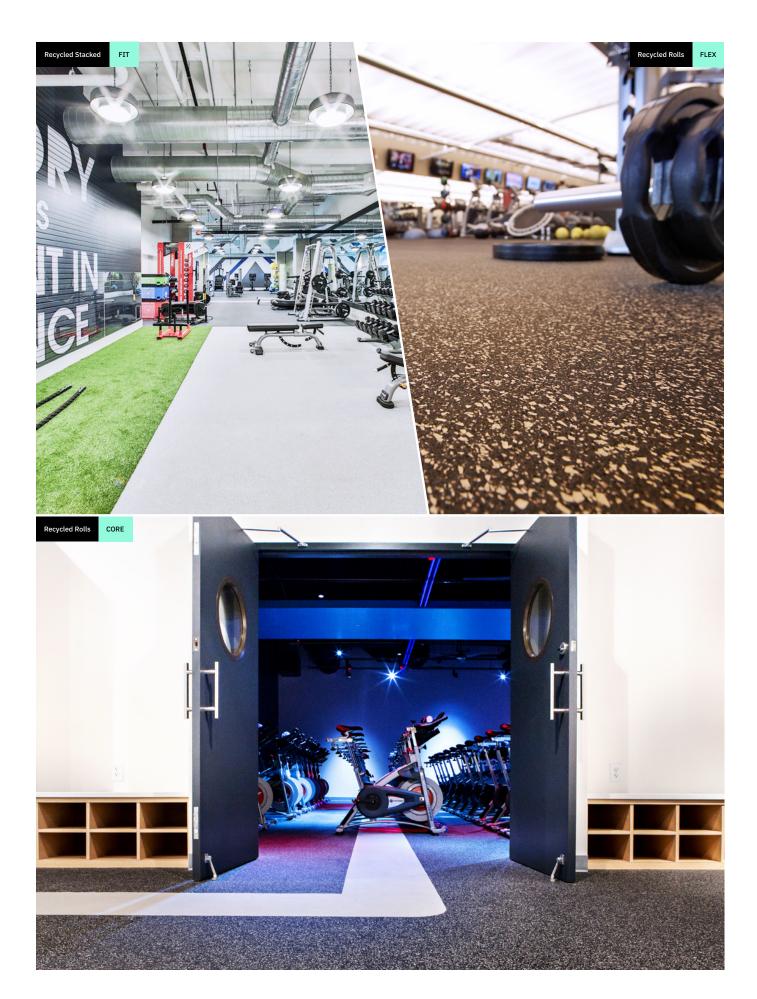

# WE'RE ALL FITNESS. FROM THE GROUND UP.

Grid is your one stop manufacturing resource for fitness lockers and sport flooring. From large scale national fitness chains to boutique studios, our reycled rubber sport flooring can fit any project on any budget. Fitness centers, corporate gyms, resorts and spas, athletic facilities, country clubs, rec centers and more. Our reputation is built on the success of your project.

# BUILD THE RIGHT FLOOR FOR THE RIGHT WORKOUT.

CHOOSE YOUR BEST
INSTALL METHOD WITH
OUR ROLLED, STACKED
OR TILED PRODUCTS AND
MATCH YOUR IDEAL
LEVEL OF FLECK WITH
OUR CORE, FLEX AND
FIT COLORS.