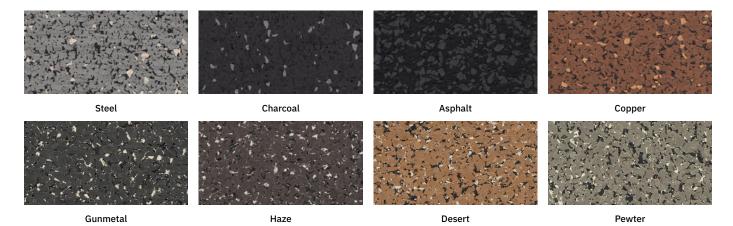

# COLORS

## CORE

Core is our set of solid and lightly patterned fleck color.

## **FLEX**

 $Flex \ adds \ just \ that, \ more \ flecks. \ When \ viewed \ as \ a \ large \ floor, \ reads \ as \ our \ most \ patterned \ rubber \ floor.$ 

FIT

Fit adds the most flecks into the rubber getting away from a black floor and reading as a solid color.