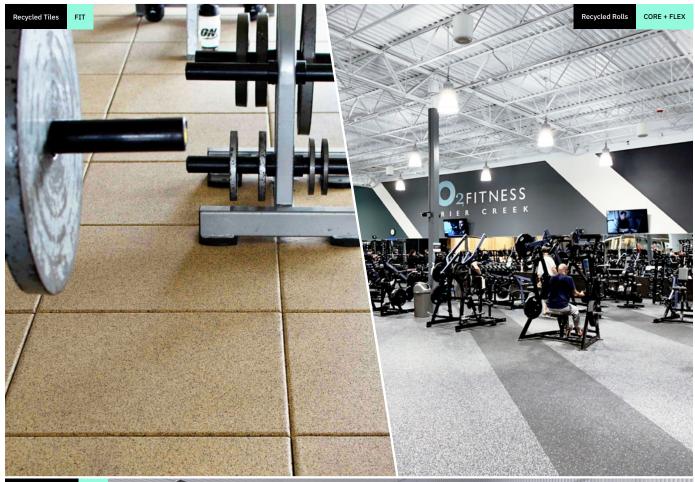

#### TILES

#### EASY AND MODULAR INSTALLS

A portable system easily able to move spaces. Tiles are a 24" x 24" modular design with beveled bullnose edge, a 1" thick acoustical backing and a waffle base. Tiles are designed for superior performance with ultimate ease of use.

#### ROLLS

## MAX DURABILITY WITH COLOR THROUGHOUT

An easy install for larger spaces, rolls offer uniform color throughout the full thickness of the floor. They are a single-ply non-laminated surface with high slip resistance, durability, cushioned resilience and stain resistant. Available in three thicknesses: 5/16", 3/8", 1/2"