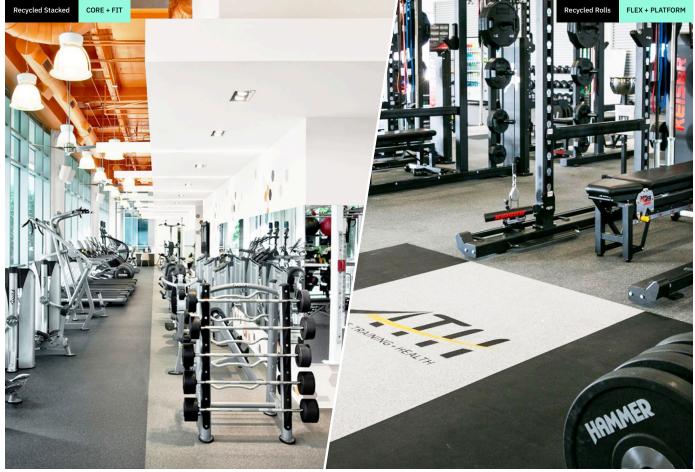

#### STACKED

#### UP TO 1" THICK + ADDED ACOUSTICAL PERFORMANCE

A great acoustical solution with added thickness over standard rolls. Stacked rolls are two-ply field-fused with off-set seams between a colored 4mm top wear layer (thickest in the industry) to never weaken. Created for the performance fitness space and combines with our lifting platforms. Available in three thicknesses: 3/8", 3/4", 1"

#### ROLLS

## MAX DURABILITY WITH COLOR THROUGHOUT

An easy install for larger spaces, rolls offer uniform color throughout the full thickness of the floor. They are a single-ply non-laminated surface with high slip resistance, durability, cushioned resilience and stain resistant. Available in three thicknesses: 5/16", 3/8", 1/2"