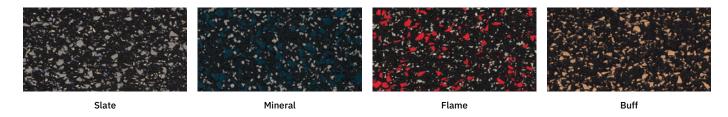

# COLORS

## CORE

Core is our set of solid and lightly patterned fleck color.

## **FLEX**

 $Flex \ adds \ just \ that, \ more \ flecks. \ When \ viewed \ as \ a \ large \ floor, \ reads \ as \ our \ most \ patterned \ rubber \ floor.$ 

FIT

Fit adds the most flecks into the rubber getting away from a black floor and reading as a solid color.