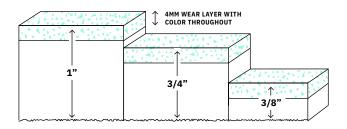

#### UP TO 1" THICK + ADDED ACOUSTICAL PERFORMANCE

A great acoustical solution with added thickness over standard rolls. Stacked rolls are two-ply field-fused with off-set seams between a colored 4mm top wear layer (thickest in the industry) to never weaken. Created for the performance fitness space and combines with our lifting platforms. Available in three thicknesses: 3/8", 3/4", 1"

#### STACKED SPECS

Stacked is a **two-ply** rolls system with an industry leading **4mm wear layer**. A seamless antifatgue surface available in **three thicknesses** and can be cut to length.

#### **3 THICKNESS OPTIONS**