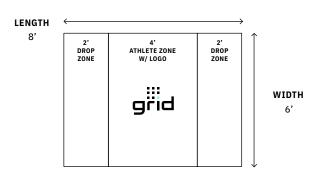

## PLATFORM SPECS

A **3-piece system** with center athlete zone with logo and two drop zones made from super-dense rubber (available in black only).