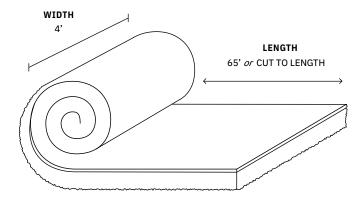

#### ROLLS

## MAX DURABILITY WITH COLOR THROUGHOUT

An easy install for larger spaces, rolls offer uniform color throughout the full thickness of the floor. They are a single-ply non-laminated surface with high slip resistance, durability, cushioned resilience and stain resistant. Available in three thicknesses: 5/16", 3/8", 1/2"

### ROLL SPECS

Rolls are **solid**, **single-ply** with a seamless slip resistant surface. Available in **three thicknesses** and can be cut to length.