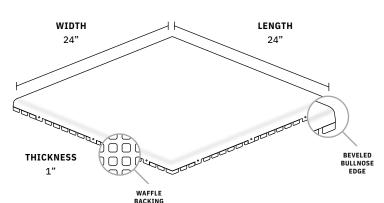

#### EASY AND MODULAR INSTALLS

A portable system easily able to move spaces. Tiles are a 24" x 24" modular design with beveled bullnose edge, a 1" thick acoustical backing and a waffle base. Tiles are designed for superior performance with ultimate ease of use.

## TILE SPECS

Tile is a molded **1" thick** portable system with a beveled bullnose edge & waffle backing. A great acoustical solution that is easily installed.