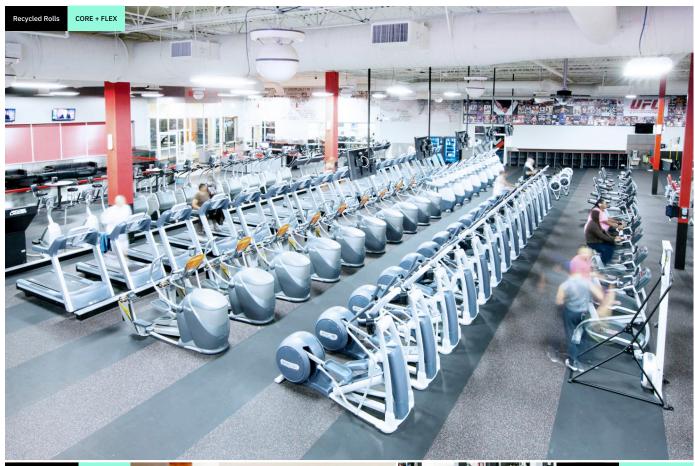

#### ROLLS

## MAX DURABILITY WITH COLOR THROUGHOUT

An easy install for larger spaces, rolls offer uniform color throughout the full thickness of the floor. They are a single-ply non-laminated surface with high slip resistance, durability, cushioned resilience and stain resistant. Available in three thicknesses: 5/16", 3/8", 1/2"