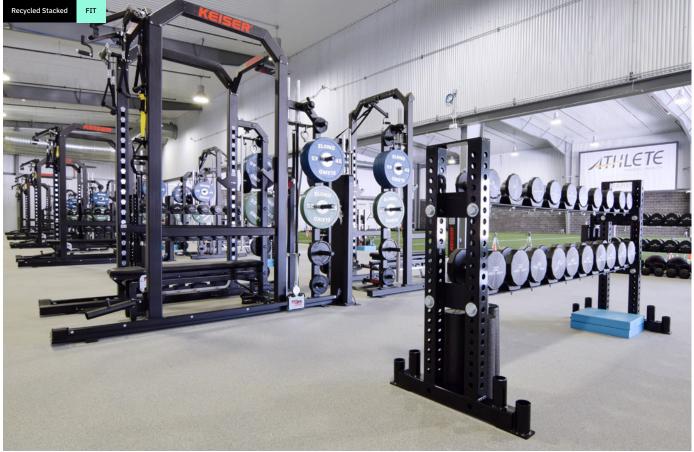

#### STACKED

#### UP TO 1" THICK + ADDED ACOUSTICAL PERFORMANCE

A great acoustical solution with added thickness over standard rolls. Stacked rolls are two-ply field-fused with off-set seams between a colored 4mm top wear layer (thickest in the industry) to never weaken. Created for the performance fitness space and combines with our lifting platforms. Available in three thicknesses: 3/8", 3/4", 1"