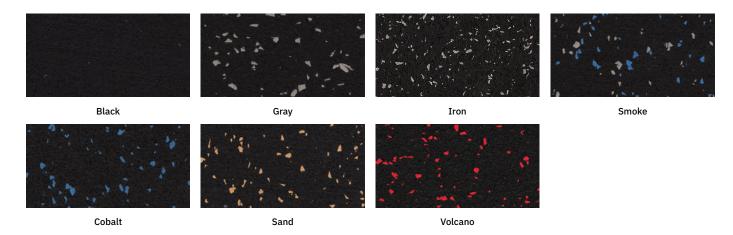

# COLORS

## CORE

Core is our set of solid and lightly patterned fleck color.

## **FLEX**

 $Flex \ adds \ just \ that, \ more \ flecks. \ When \ viewed \ as \ a \ large \ floor, \ reads \ as \ our \ most \ patterned \ rubber \ floor.$ 

FIT

Fit adds the most flecks into the rubber getting away from a black floor and reading as a solid color.