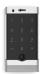

# CONFIGURATIONS





## SIZING OPTIONS

We manufacture our club lockers to a mix and match configuration system so you can customize your project with a combination of full length CL1 lockers down to smaller CLC cell phone cubbies with USB power.

Typical size is 15"W x 20"D x 72"H

| WIDTH  | 12" | 15" | 18" | 20" |
|--------|-----|-----|-----|-----|
| DEPTH  | 12" | 15" | 18" | 20" |
| HEIGHT | 60" | 72" | 84" |     |

# NINE TIER OPTIONS

Grid club locker tier options are made to be modular and fit together in any combination to perfectly fit your space.



# LOCK OPTIONS



# HIGH-SECURITY HASP

Economical and allows users to bring their own padlock.



### OJMAR COMBI PRO

Combination lock with easy 4-digit code operation.



## OJMAR OCS PRO DIGITAL

Latest generation of digital touch keypad lock.



#### OJMAR NEXO NLX1

Completely wireless digital smart lock with real-time use system.