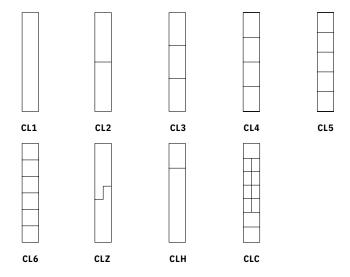

# NINE TIER OPTIONS

Grid club locker tier options are made to be modular and fit together in any combination to perfectly fit your space.