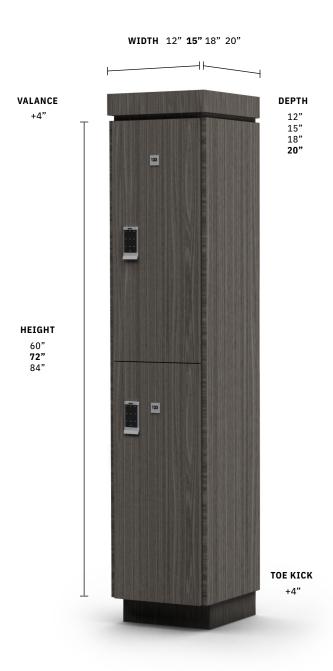

## SIZING OPTIONS

We manufacture our club lockers to a mix and match configuration system so you can customize your project with a combination of full length CL1 lockers down to smaller CLC cell phone cubbies with USB power.

Typical size is 15"W x 20"D x 72"H

| WIDTH  | 12" | 15" | 18" | 20" |
|--------|-----|-----|-----|-----|
| DEPTH  | 12" | 15" | 18" | 20" |
| HEIGHT | 60" | 72" | 84" |     |