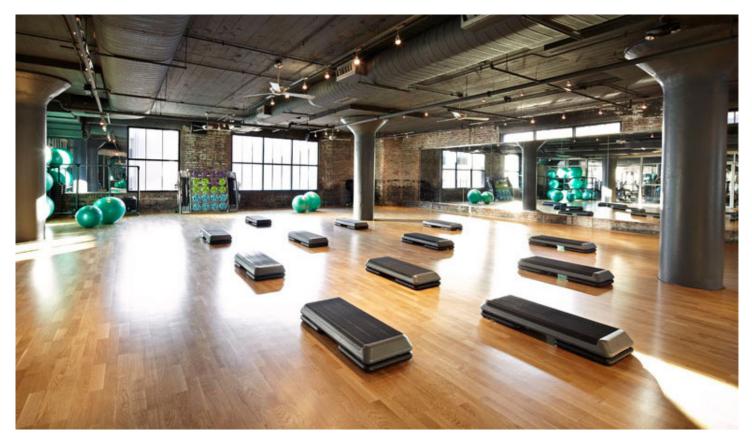

#### THE BASICS

The Grid Click Wood System is a low profile, floating sports flooring system, designed for installations over all types of flat subfloors. This Click system is ideal for renovation projects, or when the finished floor height must be kept to an absolute minimum.

Grid Wood is engineered to perform with beauty. It is a portable system that boast a 3/8" sport foam shock pad and top layer of solid 7/8" thick Beech wood. Offered in a total system thickness of 1 ¼" thick with 8 colors including a Natural finish and 7 stain options. With Grid's innovative finishing technology, the factory applied finish is 3x stronger than any field applied finish.

#### **PRODUCT SPECS**

The 7/8" (22mm) solid hardwood floor boards are joined together with Steel Clips, which allow for unique independent floor board flexing. The floor floats over a 3/8" (10mm) performance foam underlay for maximum resilience