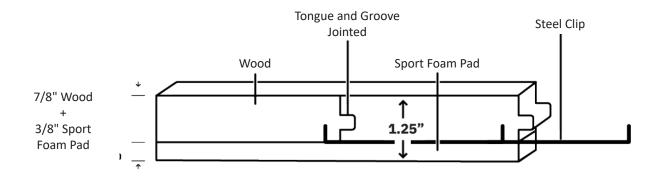

#### **PRODUCT SPECS**

The 7/8" (22mm) solid hardwood floor boards are joined together with Steel Clips, which allow for unique independent floor board flexing. The floor floats over a 3/8" (10mm) performance foam underlay for maximum resilience