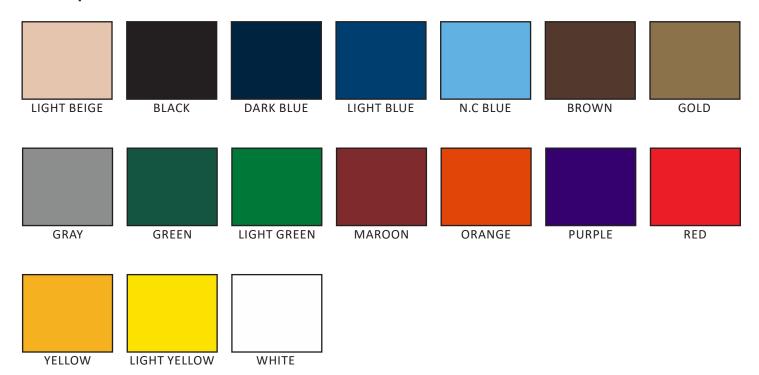

floor height must be kept to an absolute minimum.



Grid Wood is engineered to perform with beauty. It is a portable system that boast a 3/8" sport foam shock pad and top layer of solid 7/8" thick Beech wood. Offered in a total system thickness of 1 ¼" thick with 8 colors including a Natural finish and 7 stain options. With Grid's innovative finishing technology, the factory applied finish is 3x stronger than any field applied finish.



#### **PRODUCT SPECS**



The 7/8" (22mm) solid hardwood floor boards are joined together with Steel Clips, which allow for unique independent floor board flexing. The floor floats over a 3/8" (10mm) performance foam underlay for maximum resilience



# **COLOR OPTIONS**

# **Grade Options**



# Finish Options



#### **COLOR OPTIONS**

# Line Options