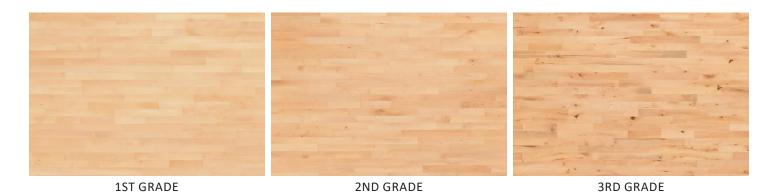

system is ideal for renovation projects, or when the finished floor height must be kept to an absolute minimum.



Grid Wood is engineered to perform with beauty. It is a portable system that boast a 3/8" sport foam shock pad and top layer of solid 7/8" thick Beech wood. Offered in a total system thickness of 1 ¼" thick with 8 colors including a Natural finish and 7 stain options. With Grid's innovative finishing technology, the factory applied finish is 3x stronger than any field applied finish.



#### **PRODUCT SPECS**



The 7/8" (22mm) solid hardwood floor boards are joined together with Steel Clips, which allow for unique independent floor board flexing. The floor floats over a 3/8" (10mm) performance foam underlay for maximum resilience



# **COLOR OPTIONS**

# **Grade Options**



# Finish Options



#### **COLOR OPTIONS**

# Line Options