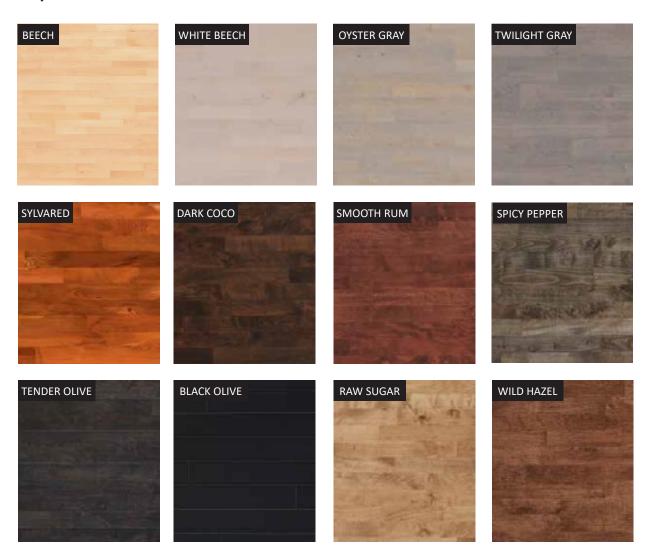

renovation projects, or when the finished floor height must be kept to an absolute minimum.



Grid Wood is engineered to perform with beauty. It is a portable system that boast a 3/8" sport foam shock pad and top layer of solid 7/8" thick Beech wood. Offered in a total system thickness of 1 ¼" thick with 8 colors including a Natural finish and 7 stain options. With Grid's innovative finishing technology, the factory applied finish is 3x stronger than any field applied finish.



#### **PRODUCT SPECS**



The 7/8" (22mm) solid hardwood floor boards are joined together with Steel Clips, which allow for unique independent floor board flexing. The floor floats over a 3/8" (10mm) performance foam underlay for maximum resilience



# **COLOR OPTIONS**

# **Grade Options**



# Finish Options



#### **COLOR OPTIONS**

# Line Options