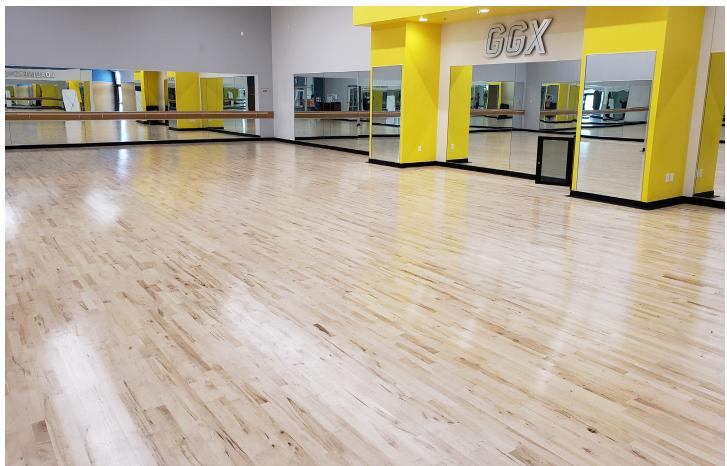

#### THE BASICS

The Grid Click Wood System is a low profile, floating sports flooring system, designed for installations over all types of flat subfloors. This Click system is ideal for renovation projects, or when the finished floor height must be kept to an absolute minimum.

Grid Wood is engineered to perform with beauty. It is a portable system that boast a 3/8" sport foam shock pad and top layer of solid 7/8" thick Beech wood. Offered in a total system thickness of 1 ¼" thick with 8 colors including a Natural finish and 7 stain options. With Grid's innovative finishing technology, the factory applied finish is 3x stronger than any field applied finish.

#### **PRODUCT SPECS**

The 7/8" (22mm) solid hardwood floor boards are joined together with Steel Clips, which allow for unique independent floor board flexing. The floor floats over a 3/8" (10mm) performance foam underlay for maximum resilience