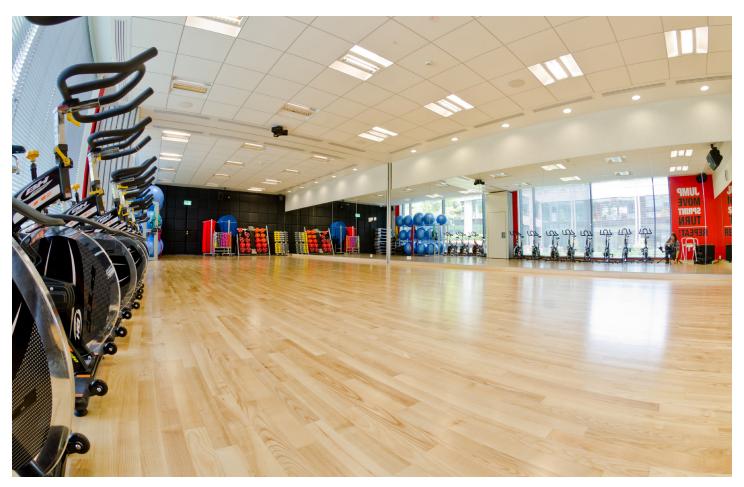

#### THE BASICS

The Grid Click Wood System is a low profile, floating sports flooring system, designed for installations over all types of flat subfloors. This Click system is ideal for renovation projects, or when the finished floor height must be kept to an absolute minimum.

Grid Wood is engineered to perform with beauty. It is a portable system that boast a 3/8" sport foam shock pad and top layer of solid 7/8" thick Beech wood. Offered in a total system thickness of 1 ¼" thick with 8 colors including a Natural finish and 7 stain options. With Grid's innovative finishing technology, the factory applied finish is 3x stronger than any field applied finish.

#### **PRODUCT SPECS**

The 7/8" (22mm) solid hardwood floor boards are joined together with Steel Clips, which allow for unique independent floor board flexing. The floor floats over a 3/8" (10mm) performance foam underlay for maximum resilience