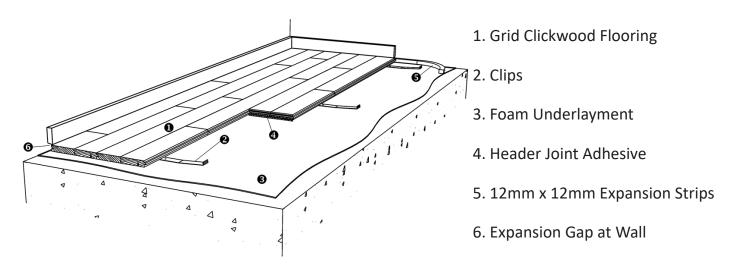

#### THE BASICS

The Grid Click Wood System is a low profile, floating sports flooring system, designed for installations over all types of flat subfloors. This Click system is ideal for renovation projects, or when the finished floor height must be kept to an absolute minimum.

#### **PRODUCT SPECS**

The 7/8" (22mm) solid hardwood floor boards are joined together with Steel Clips, which allow for unique independent floor board flexing. The floor floats over a 3/8" (10mm) performance foam underlay for maximum resilience