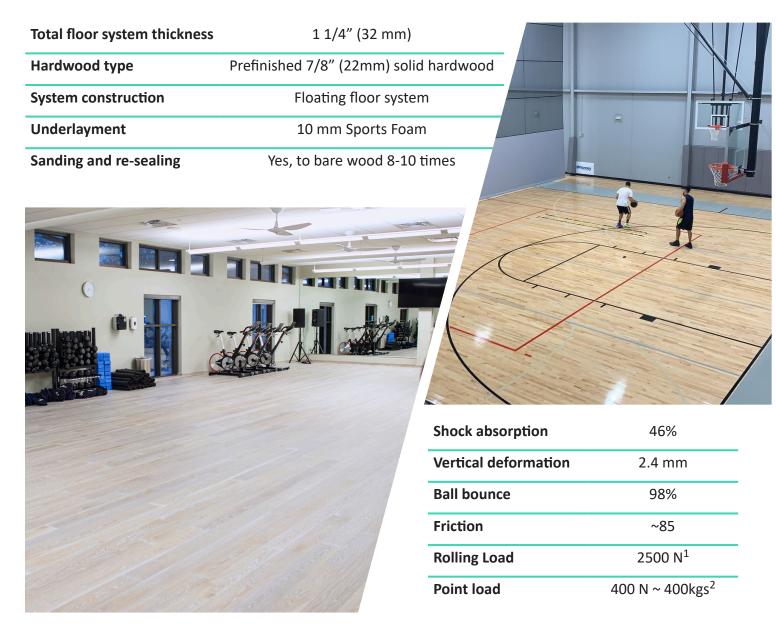

Grid Wood is engineered to perform with beauty. It is a portable system that boast a 3/8" sport foam shock pad and top layer of solid 7/8" thick Beech wood. Offered in a total system thickness of 1 ¼" thick with 8 colors including a Natural finish and 7 stain options. With Grid's innovative finishing technology, the factory applied finish is 3x stronger than any field applied finish.

#### **PRODUCT SPECS**

The 7/8" (22mm) solid hardwood floor boards are joined together with Steel Clips, which allow for unique independent floor board flexing. The floor floats over a 3/8" (10mm) performance foam underlay for maximum resilience