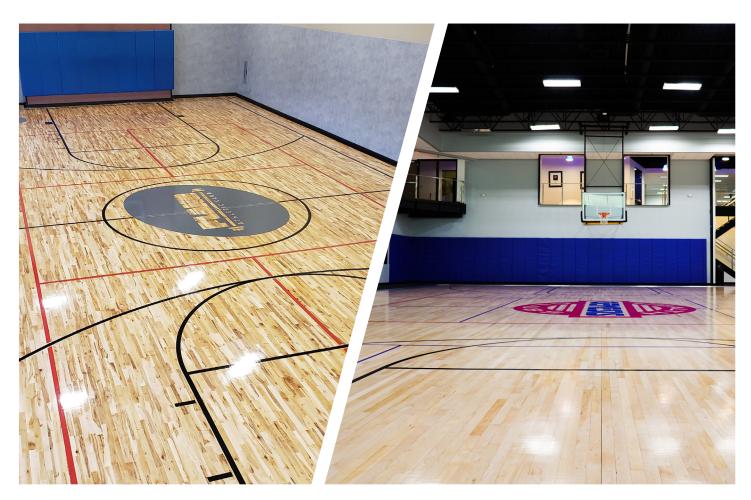

#### THE BASICS

The Grid Click Wood System is a low profile, floating sports flooring system, designed for installations over all types of flat subfloors. This Click system is ideal for renovation projects, or when the finished floor height must be kept to an absolute minimum.

Grid Wood is engineered to perform with beauty. It is a portable system that boast a 3/8" sport foam shock pad and top layer of solid 7/8" thick Beech wood. Offered in a total system thickness of 1 ¼" thick with 8 colors including a Natural finish and 7 stain options. With Grid's innovative finishing technology, the factory applied finish is 3x stronger than any field applied finish.

#### **PRODUCT SPECS**

The 7/8" (22mm) solid hardwood floor boards are joined together with Steel Clips, which allow for unique independent floor board flexing. The floor floats over a 3/8" (10mm) performance foam underlay for maximum resilience